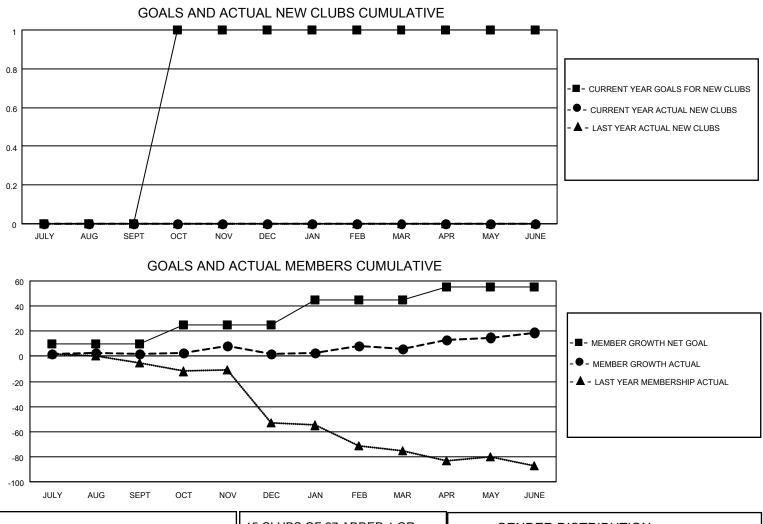

## LOCATION PENNSYLVANIA

District 14 J

Results as of: 6/30/2022

| Clubs                 |               |           |               | Members               |                         |                         |                                                    |
|-----------------------|---------------|-----------|---------------|-----------------------|-------------------------|-------------------------|----------------------------------------------------|
| RESULTS FOR 2021-2022 |               |           |               | RESULTS FOR 2021-2022 |                         |                         |                                                    |
| QUARTER               | NEW CLUB GOAL | NEW CLUBS | DROPPED CLUBS | QUARTER               | /BER GROWTH NET<br>GOAL | MEMBER GROWTH<br>ACTUAL | DROPPED<br>MEMBERS ACTUAL<br>(including transfers) |
| JULY/AUG/SEPT         | 0             | 0         | 0             | JULY/AUG/SEPT         | 10                      | 25                      | 8                                                  |
| OCT/NOV/DEC           | 1             | 0         | 0             | OCT/NOV/DEC           | 15                      | 16                      | 15                                                 |
| JAN/FEB/MAR           | 0             | 0         | 0             | JAN/FEB/MAR           | 20                      | 18                      | 11                                                 |
| APR/MAY/JUNE          | 0             | 0         | 0             | APR/MAY/JUNE          | 10                      | 18                      | 5                                                  |